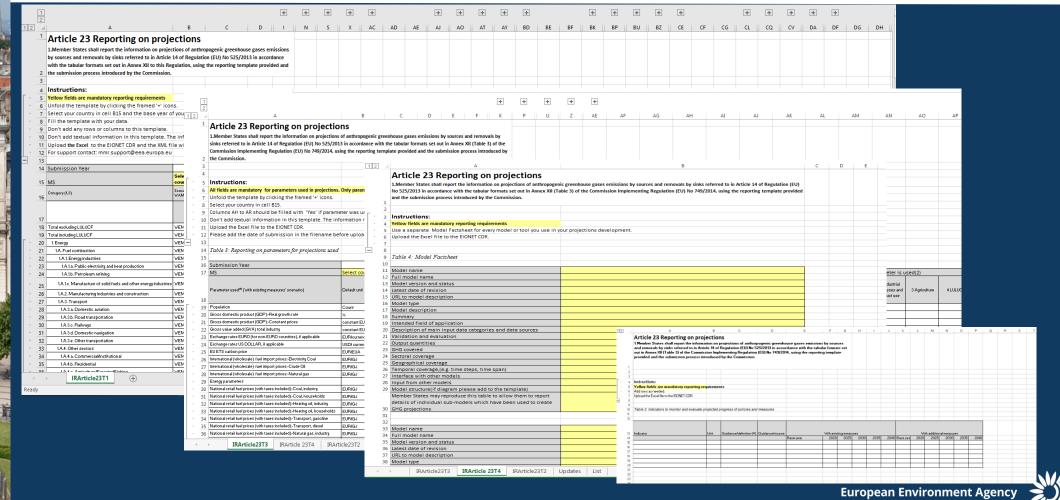

# How to submit GHG projections (MMR Article 14)

- 1. Fill in reporting template for 'Table 1' (excel)
- Table 1: Greenhouse gas projections by gases and categories
- 2. Fill in reporting template for 'Table 2-3-4'(excel)
- Table 2: Indicators to monitor and evaluate projected progress of policies and measures
- Table 3: Reporting on parameters for projections
- Table 4: Model Factsheet

## (official) Templates for GHG projections based on Annex XII of the IR (749/2014)