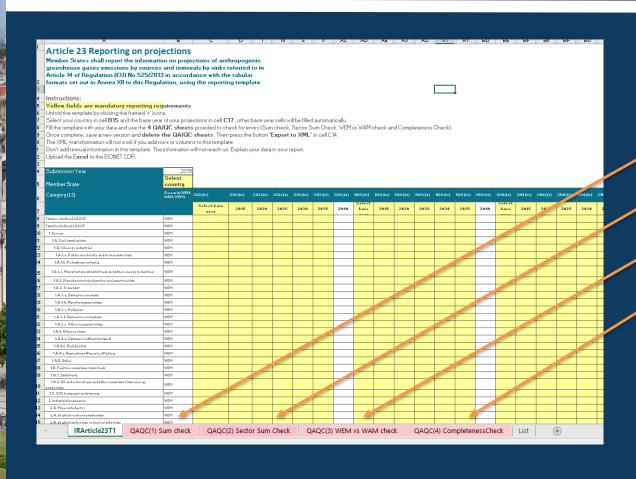

### (unofficial) template – added checks in separate sheets for voluntary use

- Included checks:
  - 1. Sum check
  - 2. Sector sum check
  - 3. WEM vs WAM check
  - 4. Completeness check

Please contact the MMR support team if you have any questions concerning the use of Reportnet, reportnet rights, QAQC process for GHG projections, etc